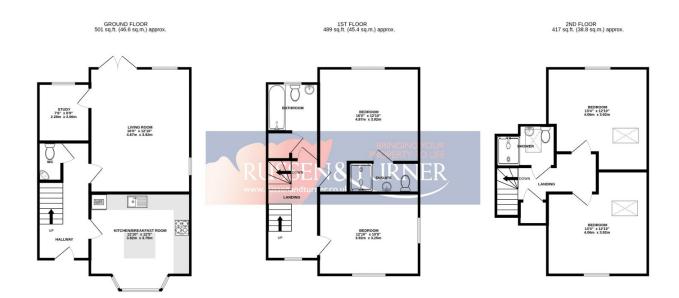

TOTAL FLOOR AREA: 1407 sq.ft. (130.7 sq.m.) approx.

of doors, windows, rooms and any other items are approximate and no responsibility is taken for any error, omission or mis-statement. This plan is for illustrative purposes only and should be used as such by any prospective purchaser. The services, systems and appliances shown have not been tested and no guarantee as to their operability or efficiency can be given.